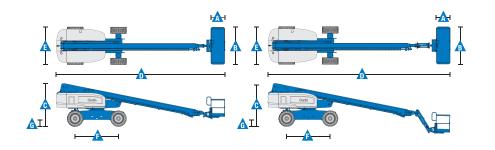

## Specifications

| S-80    |                                                                                  | S-85                                                                                                                                                                                                                                                                                                                                                                                                                                 |                                                                                                                                                                                                                                                                                                                                                                                                                                                                                                                                                                                                                                                                         |
|---------|----------------------------------------------------------------------------------|--------------------------------------------------------------------------------------------------------------------------------------------------------------------------------------------------------------------------------------------------------------------------------------------------------------------------------------------------------------------------------------------------------------------------------------|-------------------------------------------------------------------------------------------------------------------------------------------------------------------------------------------------------------------------------------------------------------------------------------------------------------------------------------------------------------------------------------------------------------------------------------------------------------------------------------------------------------------------------------------------------------------------------------------------------------------------------------------------------------------------|
| Metric  | US                                                                               | Metric                                                                                                                                                                                                                                                                                                                                                                                                                               | US                                                                                                                                                                                                                                                                                                                                                                                                                                                                                                                                                                                                                                                                      |
| 26.38 m | 86 ft                                                                            | 27.90 m                                                                                                                                                                                                                                                                                                                                                                                                                              | 91 ft                                                                                                                                                                                                                                                                                                                                                                                                                                                                                                                                                                                                                                                                   |
| 24.38 m | 80 ft                                                                            | 25.90 m                                                                                                                                                                                                                                                                                                                                                                                                                              | 85 ft                                                                                                                                                                                                                                                                                                                                                                                                                                                                                                                                                                                                                                                                   |
| 21.80 m | 71 ft 6 in                                                                       | 23.32 m                                                                                                                                                                                                                                                                                                                                                                                                                              | 76 ft 6 in                                                                                                                                                                                                                                                                                                                                                                                                                                                                                                                                                                                                                                                              |
| 1.85 m  | 6 ft 1 in                                                                        | 2.89 m                                                                                                                                                                                                                                                                                                                                                                                                                               | 9 ft 6 in                                                                                                                                                                                                                                                                                                                                                                                                                                                                                                                                                                                                                                                               |
| 0.91 m  | 3 ft                                                                             | 0.91 m                                                                                                                                                                                                                                                                                                                                                                                                                               | 3 ft                                                                                                                                                                                                                                                                                                                                                                                                                                                                                                                                                                                                                                                                    |
| 0.76 m  | 2 ft 6 in                                                                        | 0.76 m                                                                                                                                                                                                                                                                                                                                                                                                                               | 2 ft 6 in                                                                                                                                                                                                                                                                                                                                                                                                                                                                                                                                                                                                                                                               |
| 2.44 m  | 8 ft                                                                             | 2.44 m                                                                                                                                                                                                                                                                                                                                                                                                                               | 8 ft                                                                                                                                                                                                                                                                                                                                                                                                                                                                                                                                                                                                                                                                    |
| 1.83 m  | 6 ft                                                                             | 1.83 m                                                                                                                                                                                                                                                                                                                                                                                                                               | 6 ft                                                                                                                                                                                                                                                                                                                                                                                                                                                                                                                                                                                                                                                                    |
| 2.80 m  | 9 ft 2 in                                                                        | 2.80 m                                                                                                                                                                                                                                                                                                                                                                                                                               | 9 ft 2 in                                                                                                                                                                                                                                                                                                                                                                                                                                                                                                                                                                                                                                                               |
| 11.13 m | 36 ft 6 in                                                                       | 12.20 m                                                                                                                                                                                                                                                                                                                                                                                                                              | 40 ft                                                                                                                                                                                                                                                                                                                                                                                                                                                                                                                                                                                                                                                                   |
|         |                                                                                  | 11.60 m                                                                                                                                                                                                                                                                                                                                                                                                                              | 38 ft                                                                                                                                                                                                                                                                                                                                                                                                                                                                                                                                                                                                                                                                   |
| 2.50 m  | 8 ft 2 in                                                                        | 2.50 m                                                                                                                                                                                                                                                                                                                                                                                                                               | 8 ft 2 in                                                                                                                                                                                                                                                                                                                                                                                                                                                                                                                                                                                                                                                               |
| 2.85 m  | 9 ft 4 in                                                                        | 2.85 m                                                                                                                                                                                                                                                                                                                                                                                                                               | 9 ft 4 in                                                                                                                                                                                                                                                                                                                                                                                                                                                                                                                                                                                                                                                               |
| 0.40 m  | 15.8 in                                                                          | 0.40 m                                                                                                                                                                                                                                                                                                                                                                                                                               | 15.8 in                                                                                                                                                                                                                                                                                                                                                                                                                                                                                                                                                                                                                                                                 |
|         | Metric 26.38 m 24.38 m 21.80 m 1.85 m 0.91 m 0.76 m 2.44 m 1.83 m 2.80 m 11.13 m | Metric         US           26.38 m         86 ft           24.38 m         80 ft           21.80 m         71 ft 6 in           1.85 m         6 ft 1 in           0.91 m         3 ft           0.76 m         2 ft 6 in           2.44 m         8 ft           1.83 m         6 ft           2.80 m         9 ft 2 in           11.13 m         36 ft 6 in           2.50 m         8 ft 2 in           2.85 m         9 ft 4 in | Metric         US         Metric           26.38 m         86 ft         27.90 m           24.38 m         80 ft         25.90 m           21.80 m         71 ft 6 in         23.32 m           1.85 m         6 ft 1 in         2.89 m           0.91 m         3 ft         0.91 m           0.76 m         2 ft 6 in         0.76 m           2.44 m         8 ft         2.44 m           1.83 m         6 ft         1.83 m           2.80 m         9 ft 2 in         2.80 m           11.13 m         36 ft 6 in         12.20 m           —         11.60 m           2.50 m         8 ft 2 in         2.50 m           2.85 m         9 ft 4 in         2.85 m |