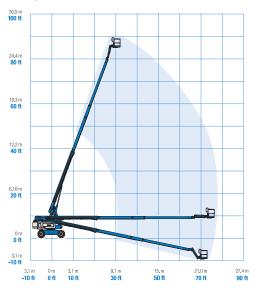

#### Range Of Motion S-85

- \* The metric equivalent of working height adds 2 m to platform height. U.S. adds 6 ft to platform height.

  \*\* Gradeability applies to driving on slopes. See operator's manual for details regarding slope ratings.

#### S-80

- 26.38 m (86 ft) working height
- 21.8 m (71 ft 6 in) horizontal reach
- 227 kg (500 lbs) lift capacity

- 27.90 m (91 ft) working height
- 23.32 m (76 ft 6 in) horizontal reach
- 227 kg (500 lbs) lift capacity