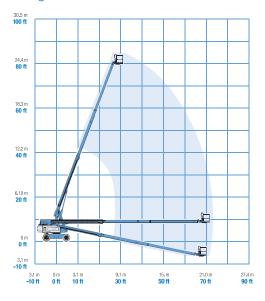

#### Range Of Motion S-80

#### S-80

- 26.38 m (86 ft) working height
- 21.8 m (71 ft 6 in) horizontal reach
- 227 kg (500 lbs) lift capacity

- 27.90 m (91 ft) working height
- 23.32 m (76 ft 6 in) horizontal reach
- 227 kg (500 lbs) lift capacity